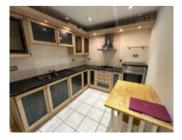

### **Council Tax Band** D

Flat Hall, Living Room with French Doors, Fitted Kitchen, Bathroom/WC, two Bedrooms (one with en-suite Shower Room/WC and Fitted Wardrobes)