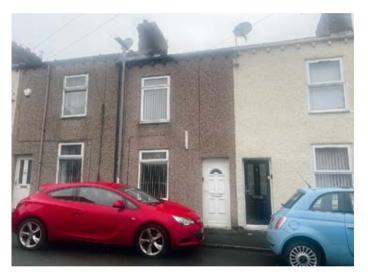

# 7 New Cross Street, Prescot, Merseyside L34 6JP

## **Description**

A two bedroomed middle terraced property benefiting from double glazing and central heating. The property would be suitable for investment purposes with a potential rental income of approximately £9,000 per annum.

#### Situated

Off Cross Street which is in turn off Grosvenor Road in a popular and well established residential location close to local amenities, schooling and transport links. Liverpool city centre is approximately 12 miles away.