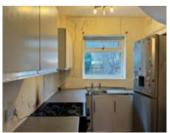

### **Ground Floor**

Hall, Through Lounge/Dining room, Kitchen with lean to utility space.