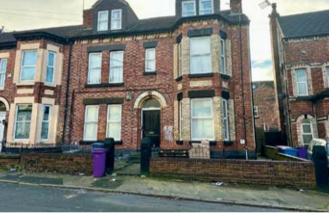

# 16 Kremlin Drive, Liverpool L13 7BY

GUIDE PRICE **£225,000+**\*

VACANT RESIDENTIAL

## **Description**

A three storey double fronted end terraced property converted to provide five self-contained flats (four × one bedroomed and one × two bedroom) The property benefits from double glazing, central heating, off road parking and gardens. 1 flat is currently let by way of an Assured Shorthold Tenancy agreement producing a rental income of £4,800 per annum. The tenant has been served notice to vacate (dated 13/02/24). The property has until recently been fully let and following a scheme of refurbishment works the potential rental income is approximately £35,000 per annum.