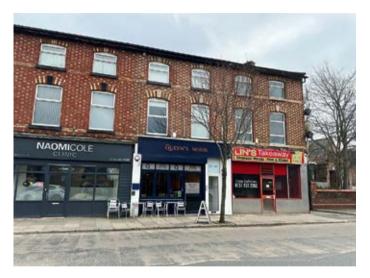

## Description

A residential investment opportunity comprising two × one bedroomed self-contained flats accessed via a separate front entrance and benefiting from double glazing, central heating and secure intercom entry system. Both flats are currently let by way of Assured Shorthold Tenancies at a rental of £12,720 per annum. The ground floor retail unit has been sold off separately and is not included within the sale.

#### Situated

Fronting Liverpool Road close to the junction of York Road, opposite Merchant Taylors Independent School within walking distance to Crosby town centre amenities and 7 miles from Liverpool city centre.