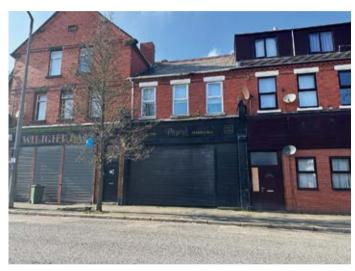

# 14 Mallaby Street, Birkenhead, Merseyside CH41 8DF

GUIDE PRICE **£65,000+**\*

MIXED USE

### **Description**

A good sized mixed use investment opportunity comprising a ground floor retail unit together with accommodation above. The property would be suitable for a number of uses, to include a ground floor retail unit together with a two/three bed self-contained flat above, subject to any consents. The property benefits from partial double glazing and steel roller shutters. Following such conversion the potential rental income is approximately £15,000 per annum