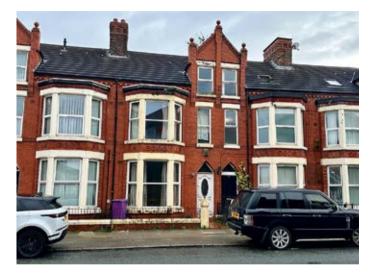

### **Description**

A substantial vacant, three storey five bedroomed middle terraced property benefiting from double glazing and central heating. Following a scheme of refurbishment works the property would be suitable for occupation resale or investment purposes with the potential rental income being in excess of £13,200 per annum. Alternatively it could be utilised as an Airbnb investment opportunity subject to any consents.

### Situated

Fronting Shiel Road in a popular and well established location close to local amenities, transport links, Liverpool Football Club, schooling and approximately 2 miles from Liverpool city centre.