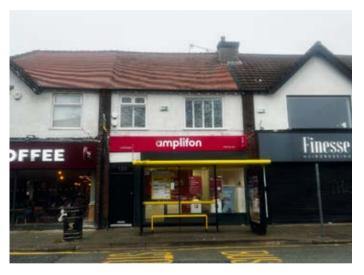

# 125 Allerton Road, Mossley Hill, Liverpool L18 2DD

## Description

A first floor self-contained and separately accessed two bedroomed flat situated above a commercial unit. The flat is in a prime location and benefits from double glazing, central heating and many original features. It is in good order throughout and would be suitable for immediate occupation or investment purposes with a potential rental income of approximately £13,200 per annum. Please note the commercial unit is not included in the sale.

#### **Situated**

Fronting Allerton Road in sought after location within walking distance to Allerton shops, restaurants, amenities and transport links. Liverpool city centre is approximately 6 miles away.