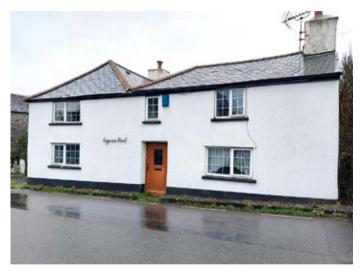

## **Description**

A three bedroom detached character cottage situated in the popular moorland village of Five Lanes. The property offers a kitchen/diner and sitting room on the ground floor, three bedrooms and bathroom to the first floor, elevated rear garden and a detached garage with hardstanding. The cottage while offering the potential for further modernisation has the benefit of two multifuel stoves and oil fired central heating.