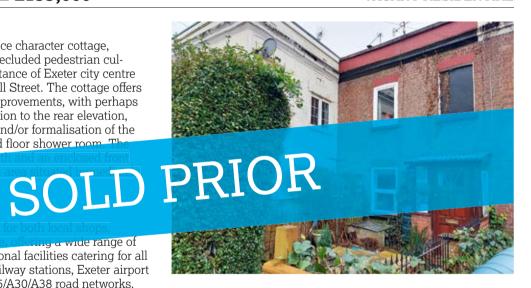

# Description

A charming two bedroom mid terrace character cottage. situated in a highly desirable and secluded pedestrian culde-sac location, within walking distance of Exeter city centre and permit parking available in Well Street. The cottage offers tremendous potential for further improvements, with perhaps the opportunity for upwards extension to the rear elevation. subject to any requisite consents, and/or formalisation of the existing lean-to kitchen and ground floor shower room. The cottage is accessed from the f

### Outside

Enclosed front paved garden area, covered rear courtvard and a separate area of garden located immediately opposite the property.