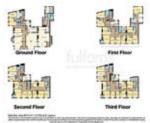

### **Ground Floor**

Entrance hall with lift and staircases to all floors, entrance hall, lounge, dining room, community area, kitchen, two offices, room one with bedroom and en-suite shower room, plant room, utility room, six store rooms and four WC's.

## First Floor

Landing, eleven rooms with

en-suite facilities and six of the rooms having balcony access, kitchen, store room, rear flat with living room, kitchen, bedroom and en-suite shower room.

# **Second Floor**

Landing, twelve rooms with en-suite facilities and kitchen.

## Third Floor

Landing, twelve rooms with

en-suite facilities, kitchen and bathroom.