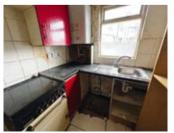

L15 1EL

GUIDE PRICE **£55,000+**\*

VACANT RESIDENTIAL

# **Description**

A two bedroomed middle terraced house benefiting from central heating. Following a scheme of refurbishment and modernisation the property would be suitable for investment purposes with a potential rental income of approximately £8,400 per annum.

#### Situated

Fronting Macdonald Street just off Strathcona Road in a popular and well established residential local will be a popular and well established residential local will be a popular with the control of the

to Picton Road Amenities and appi Liverpool city centre.

# Ground Floor

Vestibule, Through Living Room/ Dining Room, Kitchen

### First Floor

Two Bedrooms, Bathroom/WC

#### Outside

Yard to the rear.

## **EPC** Rating

Ε

#### **Council Tax Band**

Α