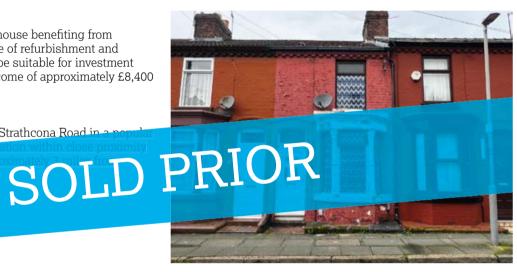

# 16 Macdonald Street, Liverpool L15 1EL

GUIDE PRICE **£55,000+**\*

VACANT RESIDENTIAL

# **Description**

A two bedroomed middle terraced house benefiting from central heating. Following a scheme of refurbishment and modernisation the property would be suitable for investment purposes with a potential rental income of approximately £8,400 per annum.

#### Situated

Fronting Macdonald Street just off Strathcona Road in a popular and well established residential local will be a popular and well established residential local will be a popular with the control of the