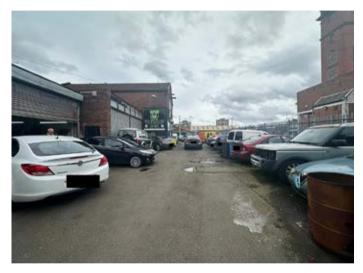

#### Description

A freehold block of five industrial units currently fully let producing a rental income of approximately £25,000 per annum. Two units have been let to the same tenants for over 7 years and the rest have been rented to the same business for over 15 years. All units are on a rolling lease. All units have their own services, together with a shared toilet block and secure gated parking.

#### Situated

Just off Derby Road the units are located within Liverpool's biggest regeneration project which includes The Strand Shopping Centre and Liverpool Freeport. The property is approximately 5 miles from Liverpool city centre.