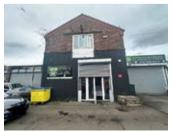

#### Description

A freehold block of five industrial units currently fully let producing a rental income of approximately £25,000 per annum. Two units have been let to the same tenants for over 7 years and the rest have been rented to the same business for over 15 years. All units are on a rolling lease. All units have their own services, together with a shared toilet block and secure gated parking.

### Accommodation

Unit 3 Garage with electric shutter Unit 4 rented for storage with electric shutter Units 5, 6 and 7 (5/6 two storey building with unit 7 annexed) rented to an engineering company, with electric shutters Unit 8 This is the largest unit with 2 double electric shutters