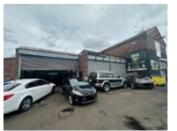

#### Description

A freehold block of five industrial units currently fully let producing a rental income of approximately £25,000 per annum. Two units have been let to the same tenants for over 7 years and the rest have been rented to the same business for over 15 years. All units are on a rolling lease. All units have their own services, together with a shared toilet block and secure gated parking.

### Accommodation

Unit 3 Garage with electric shutter Unit 4 rented for storage with electric shutter Units 5, 6 and 7 (5/6 two storey building with unit 7 annexed) rented to an engineering company, with electric shutters Unit 8 This is the largest unit with 2 double electric shutters