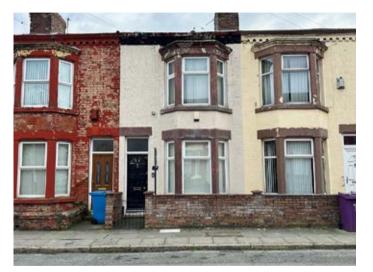

# 74 Gloucester Road, Anfield, Liverpool L6 4DS GUIDE PRICE **£75,000+**\*

VACANT RESIDENTIAL

### Description

A three bedroom middle terraced property benefitting from double glazing and electric heating. Following refurbishment and modernisation, the property would be suitable for occupation, resale or investment purposes with a potential rental income of £10,200 per annum.

### Situated

Off West Derby Road in a popular and well established residential location within easy reach of local amenities, schooling, Newsham Park, transport links and Liverpool Football Club. Liverpool city centre is approx. 5 miles away.