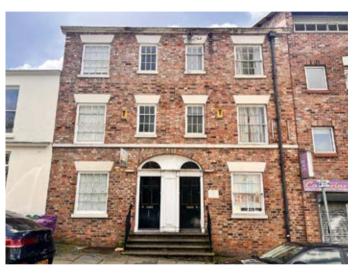

# 4 Bold Place, Liverpool L1 9DN

## **Description**

A fantastic opportunity to acquire a city centre freehold HMO producing a gross annual income of £49,440 per annum. The property comprises a shared student house offering seven good sized bedrooms over three floors with two shared bathrooms and two double bedrooms with ensuite shower rooms, with a communal living room and kitchen. The property is fully occupied until June 2024 and benefits from a lawful development certificate along with a new boiler and cylinder. For more information, please visit www.4boldplaceliverpool.com

#### Situated

The property is located fronting Bold Place within Liverpool city centre, near the top of Bold Street and adjacent to the iconic Bombed Out Church. The city's universities are in walking distance as is Chinatown and the amenities of Liverpool city centre.