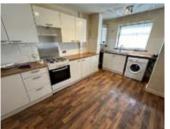

# 18 July Road, Liverpool L6 4BT GUIDE PRICE **£60,000+**\*

#### Description

A three bedroomed middle-terraced house benefiting from central heating. Following repair and modernisation the property would be suitable for occupation, resale or investment purposes with a potential rental income of approximately £9,600 per annum.

### **Ground Floor**

Hall, Living Room/Dining Room, Breakfast Kitchen

**First Floor** Three Bedrooms, Bathroom/WC

Outside Yard to the rear

**EPC Rating** E

**Council Tax Band** A