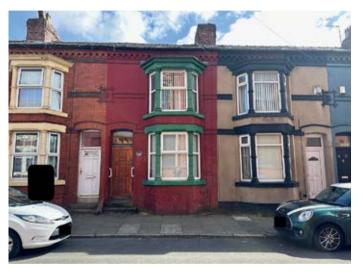

# 14 Hartwell Street, Litherland, Liverpool L21 8JW GUIDE PRICE **£65,000+**\*

#### Description

A two bedroomed mid-terraced property benefitting from majority double glazing and central heating. Following a scheme of refurbishment works and modernisation, the property would be suitable for occupation or investment opportunities. The potential rental income is approximately £9,000 per annum.

#### Situated

Off Stanley Road in a popular and well-established residential area close to local amenities, Bootle Strand shopping facilities, schooling and transport links. The property is approximately 6 miles from Liverpool city centre.