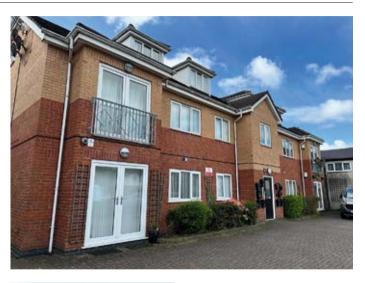

# Flat 4, 2b Eaton Road, West Derby, Liverpool L12 7JJ

GUIDE PRICE **£70,000+**\*

VACANT RESIDENTIAL

# **Description**

A purpose-built two bedroomed ground floor apartment benefiting from double glazing, electric heating, secure intercom system and allocated parking. Following minor cosmetic work the property would be suitable for occupation or investment purposes. The potential rental income is approximately £8,400 per annum.

## **Situated**

Fronting Eaton Road just off Mill Lane in a very popular and well-established location within walking distance to West Derby Village, shops bars and restaurants, and approximately 4 miles from Liverpool city centre.