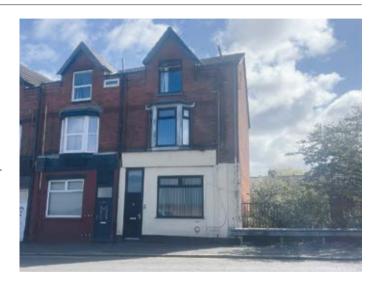

# 346 Marsh Lane, Bootle, Merseyside L20 9BX

## **Description**

A three storey plus basement end-of-terrace five bedroomed house benefitting from majority double glazing and central heating. Following a scheme of refurbishment work and modernisation, the property would be suitable for investment purposes and would be suitable for a potential flat conversion, subject to gaining any necessary planning consents. Cash purchases only.

#### **Situated**

Fronting Marsh Lane off Hawthorne Road in a popular and well-established residential area close to local amenities, schooling and transport links. The property is approximately 5 miles from Liverpool city centre.