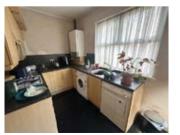

#### **Ground Floor**

Vestibule, Hall, Through Lounge, sitting room, Kitchen and Dining room.