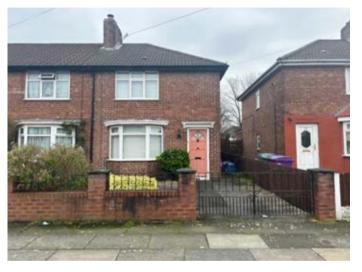

# 30 Blackhorse Lane, Old Swan, Liverpool L13 5TX

GUIDE PRICE **£100,000+**\*

#### Description

A two bedroomed end town house benefiting from double glazing, central heating, front and rear gardens and a driveway. Following modernisation the property would be suitable for resale, occupation or investment purposes with a potential rental income of approximately £10,200 per annum.

#### Situated

Off Prescot Road in a popular and well established residential location close to local amenities, schooling and approximately 4 miles from Liverpool city centre.

#### Outside

Front and Rear Gardens, Driveway.

EPC Rating TBA

В

**Council Tax Band** 

Joint Agent Entwistle Green