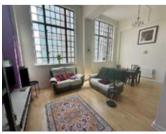

## **Description**

A two bedroomed first floor apartment with character and unique original features, windows, electric heating, secure intercom entry system and will be sold fully furnished. With the added benefit the sale will also include an allocated car parking space in the basement. The property is ideal for both investors and residential buyers suitable for immediate occupation or investment purposes with a potential income £1,000 per calendar month. Alternatively, it could be utilised as a Airbnb investment. There is a lift service to all floors.

### **First Floor**

**Flat** Hall, Impressive Open Plan Lounge/Kitchen/Diner, Cloakroom, Bathroom/WC