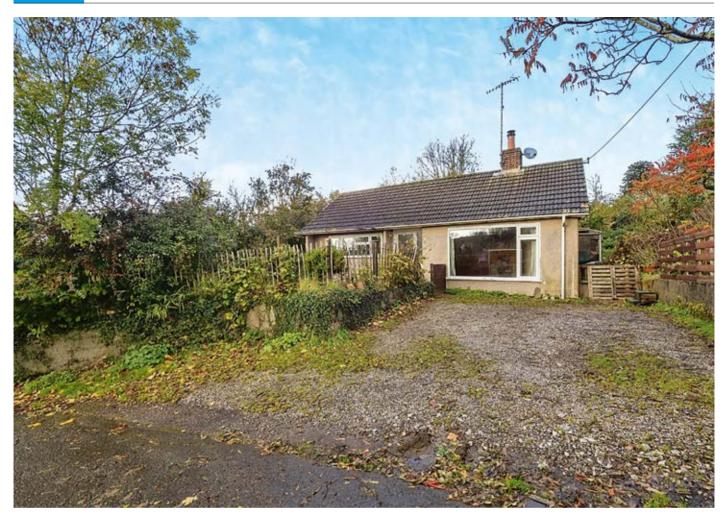

## Description

LOT

A two bedroom detached bungalow situated in the heart of the highly sought after village of Diptford. The property offers on-drive parking and a plot size of 0.13 acres. The property is in need of refurbishment throughout and may offer the potential for replacement of the existing dwelling, subject to any requisite consents, upon which interested parties must make and rely upon their own planning enquiries of South Hams District Council planning department.