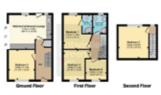

#### **Ground Floor**

Entrance Hall, Open plan Kitchen/Communal Lounge, Bedroom, en suite Shower/WC.

## **First Floor**

Three Bedrooms (one with ensuite Shower room/WC) Main Shower room/WC.

# Second Floor

Bedroom.

Outside Rear yard.