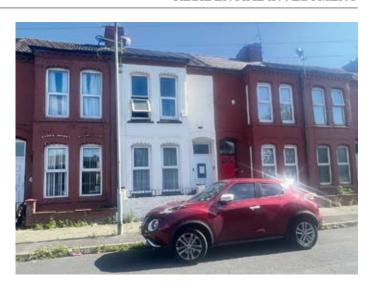

# 21 Shakespeare Street, Bootle, Merseyside L20 4JP

#### **Description**

A three bedroomed mid terraced house benefiting from double glazing and central heating. We understand the property is currently tenanted however the receivers do not have information on any rental income.

#### **Situated**

Off Bibby's Lane which in turn is off Marsh Lane (A5098) in a popular and well established residential location close to local amenities, schooling and transport links. Approximately 4.7 miles from Liverpool city centre.