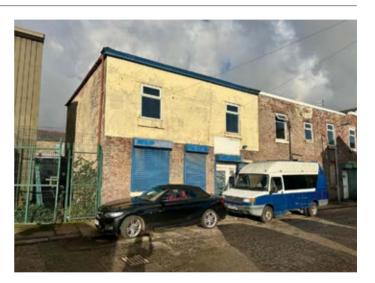

# 2 & 2a Mercer Street, Liverpool L19 2NR

# **Description**

A two storey end of terrace property which was previously used as a ground floor retail unit with accommodation above. The property has been stripped back to bare brick and comes with the benefit of full planning permission & to convert into a two bedroomed ground floor flat and to add a second floor for a four bedroom flat on the first and second floors. Once converted the potential rental income as a two-bed flat & four bed HMO would be approximately £33,000 per annum. Planning reference number: 21F/3744 & 21PR/3716 (Works already commenced)