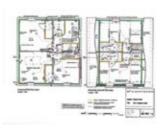

# **Description**

A two storey end of terrace property which was previously used as a ground floor retail unit with accommodation above. The property has been stripped back to bare brick and comes with the benefit of full planning permission & to convert into a two bedroomed ground floor flat and to add a second floor for a four bedroom flat on the first and second floors. Once converted the potential rental income as a two-bed flat & four bed HMO would be approximately £33,000 per annum. Planning reference number: 21F/3744 & 21PR/3716 (Works already commenced)

#### **Ground Floor**

Three Rooms

Council Tax Band
TBC

#### First Floor

Four Rooms