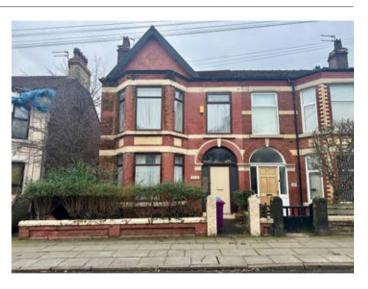

# 32 September Road, Liverpool L6 4DQ

## **Description**

A good sized three bedroomed plus boxroom end of terrace house in need of a full upgrade and scheme of refurbishment works. Following refurbishment, the property would be suitable for occupation, re-sale or investment purposes. The potential rental income is approximately £11,400 per annum. Suitable for cash purchaser's only.

#### **Situated**

Off Lower Breck Road in a popular and well-established residential location within close proximity to local amenities, schooling, Liverpool Football Club, Newsham Park with good transport links and approximately 4 miles from Liverpool city centre.