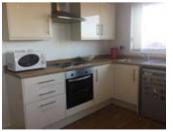

at currently let by way of an Assured Shorthold Tenancy producing a rental income of £10,200 per annum. The property benefits from double glazing, secure intercom entry system, lift access to all floors and electric heating.

#### Situated

This property is situated only a minute's walk from Bootle New strand and close to transport links to the city centre.

#### **Ground Floor**

Main Entrance Hallway

#### Third Floor

**Flat** Open Plan Lounge/Kitchen, Bathroom/WC, two Bedrooms

#### Tenure

Leasehold 250 years from 17th May 2016
Ground Rent £200 per annum
Service Charge £377 per month from July – December 2025.
The vendor has advised that this is expected to decrease to approximately to £277 per month from 2026

## **EPC** Rating

Ε

#### Council Tax Band

Α

#### Tenure

Leasehold