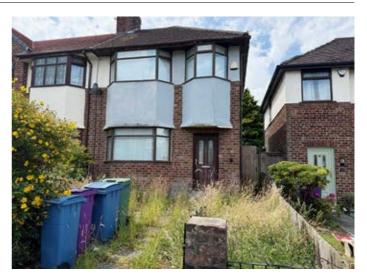

# 16 Gleneagles Road, Childwall, Liverpool L16 3NL

GUIDE PRICE **£150,000+**\*

VACANT RESIDENTIAL

# **Description**

A three bedroomed semi-detached house benefiting from central heating, gardens to the front and rear and a driveway. Following modernisation, the property would be suitable for occupation or investment purposes with the potential rental income being approximately £15,000 per annum. There is also potential to extend to the rear subject to obtaining the necessary consents. Please note the property is suitable for cash buyers only.

## Outside

Front and Rear Gardens, Driveway.