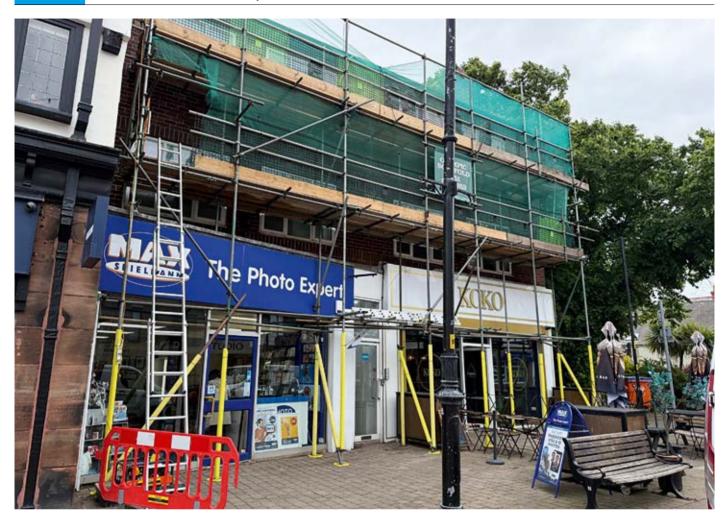

## 20 41–47 Liverpool Road, Crosby, Liverpool L23 5SD

GUIDE PRICE £350,000+\*

MIXED USE

## Description

A mixed use investment opportunity fully let producing a rental income of approx. £35,000 per annum. The property comprises two retail units together with offices to the first and second floors. 43,45,47 is let by Koko by way of two leases. The ground floor (no 47) is by way of a 10 Year Lease from 2023 at a rental of £13,500 per annum. The first/second floors offices at a rental income of £11,500 which will commence in August 2025. No 41 is let by Max Spielmann who are currently holding over at a rental income of £9,500 per annum and we advised a new lease has been discussed at a new rent of £16,000, however it has not been completed yet. The property benefits from double glazing, central heating and a large rear beer garden with outside seating.