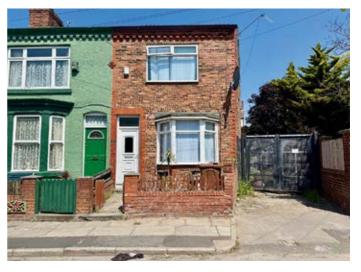

#### Description

A three bedroom middle terraced house benefitting from double glazing and central heating. Following repair and modernisation the property would be suitable for resale, occupation or investment purposes. The potential rental income is approx. £10,200 per annum.

### **Ground Floor**

Tenure

Hall, Lounge, Dining Room, Kitchen

Leasehold

First Floor Three Bedrooms, Bathroom/WC

Outside

Yard to rear.

**EPC** Rating E