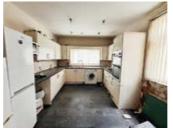

iddle-terraced property benefitting from double glazing and central heating. Following modernisation and scheme refurbishment works, the property would be suitable for occupation or investment purposes with a potential rental income of approximately £10,200 per annum.

#### **Situated**

Fronting Linacre Lane off Stanley Road in a popular and wellestablished residential area close to local amenities, Bootle Strand Shopping Centre, schooling and good transport links. The property is approximately 6 miles from Liverpool city centre.

#### **Basement**

Not Inspected

## **Ground Floor**

Vestibule, Hall, Living Room, Dining Room, Kitchen

#### **First Floor**

Three Bedrooms, Bathroom/WC

#### Outside

Yard to rear

# **EPC Rating**

D

# **Council Tax Band**

Λ.

## **Tenure**

Freehold