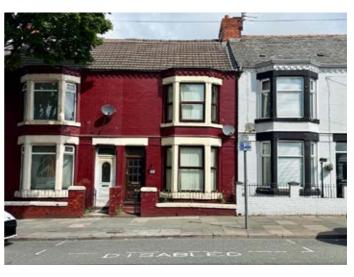

# 85 Linacre Lane, Bootle, Merseyside L20 5AQ

## **Description**

A three bedroomed middle-terraced property benefitting from double glazing and central heating. Following modernisation and scheme refurbishment works, the property would be suitable for occupation or investment purposes with a potential rental income of approximately £10,200 per annum.

#### **Situated**

Fronting Linacre Lane off Stanley Road in a popular and wellestablished residential area close to local amenities, Bootle Strand Shopping Centre, schooling and good transport links. The property is approximately 6 miles from Liverpool city centre.