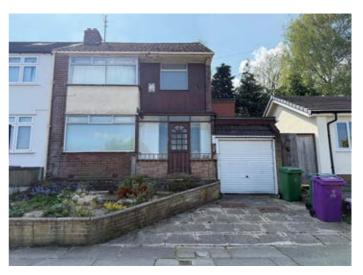

# **90 Barnham Drive, Childwall, Liverpool L16 5ES** GUIDE PRICE **£225,000+**\*

#### Description

A fantastic opportunity to acquire a three bedroomed extended and well pro-portioned semi-detached Property boasting many attractive features and benefiting from central heating, front and rear gardens and a garage. The property is a blank canvas to put your own stamp on and once modernised would make an excellent family home.

#### Situated

Set back from Barnham Drive off Childwall Valley Road in a popular and sought after residential area in South Liverpool close to local amenities, good catchment area for schooling, Gateacre and Woolton shops, bars and restaurants and good transport links. The property is approximately 5 miles from Liverpool city centre.

# Outside

Front and Rear Gardens, Driveway

**EPC Rating** D