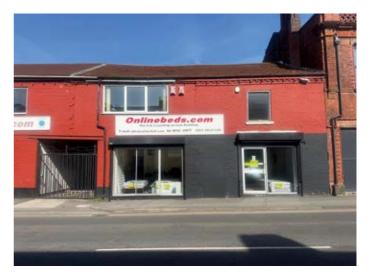

# 376 and 378 Church Road, Haydock, St. Helens WA11 OLG GUIDE PRICE £90,000+\*

MIXED USE

## Description

A pair of interconnecting two storey middle terraced units which are in need of refurbishment and modernisation. Number 376 has been used as a residential dwelling and 378 has previously been used as a furniture shop. The properties would be suitable for conversion to flats, or retail units with flats above, subject to gaining necessary consents.

#### Situated

Fronting Church Road in a prominent main road position within walking distance to Haydock shops, amenities and transport links.