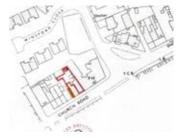

#### Situated

Fronting Church Road in a prominent main road position within walking distance to Haydock shops, amenities and transport links.