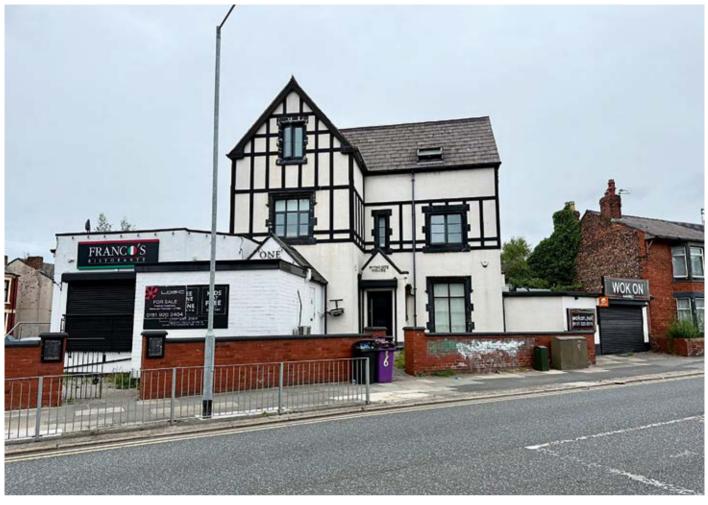

# 1 Melling Road, Liverpool L9 0LE

GUIDE PRICE **£500,000+**\*

VACANT COMMERCIAL

# **Description**

A mixed use block investment opportunity with a potential rental income of approximately £70,000 per annum. The property comprises a substantial bar and restaurant with 48 covers, fully equipped kitchen with walk in fridge and cellar room, a Chinese takeaway together with five letting rooms with shared kitchen and bathrooms accessed via a separate side entrance on Melling Road. The property has recently been fully let and is now vacant ready for investment purposes The property benefits from double glazing, central heating.

## Situated

On the corner of Melling Road and Warbreck Moor within walking distance to Aintree Racecourse, local transport links and amenities. Approximately 6 miles from Liverpool city centre.