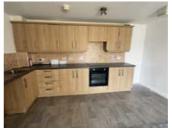

# **Description**

A two bedroom first floor apartment within a purpose built block. The property benefits from double glazing, electric heating, allocated parking, gated access and intercom system. The flat is in good order and ready for immediate occupation or investment purposes with a potential rental income of approximately £10,800 per annum.

# **First Floor**

**Flat** Hall, Open Living Room/ Dining Room/Kitchen, Two Bedrooms, Bathroom/WC.