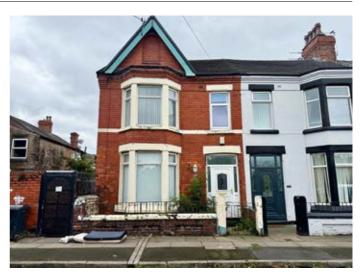

# 34 Elm Drive, Seaforth, Liverpool L21 4NA

GUIDE PRICE **£75,000+**\*

VACANT RESIDENTIAL

# **Description**

A good sized four bedroomed end of terrace house benefiting from double glazing and central heating. Following a scheme of refurbishment works the property would be suitable for occupation, resale or investment purposes. The potential annual rental income is approx. £11,400 per annum. Cash buyers only.

#### Situated

Off Rawson Road which is off Princess Way (A5036) in a popular and well established residential location within close proximity to local amenities and a short drive to Crosby and Waterloo shopping, bars and restaurants with good transport links into Liverpool city centre approx. 6 miles away.