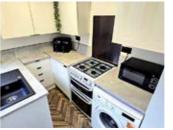

# 6 Dentwood Street, Liverpool L8 9SR

## **Description**

A two bedroom middle terraced property benefitting from double glazing and central heating. The property is in good condition throughout and ready for immediate occupation or investment purposes. The potential rental income is approximately £10,500 per annum.

#### **Ground Floor**

Through Living Room, Kitchen