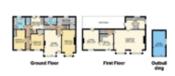

## **Ground Floor**

Entrance hall, three/four bedrooms, reception room/bedroom four, utility room, bathroom and shower room.

## First Floor

Landing, kitchen/diner, sitting room, snug and utility room.