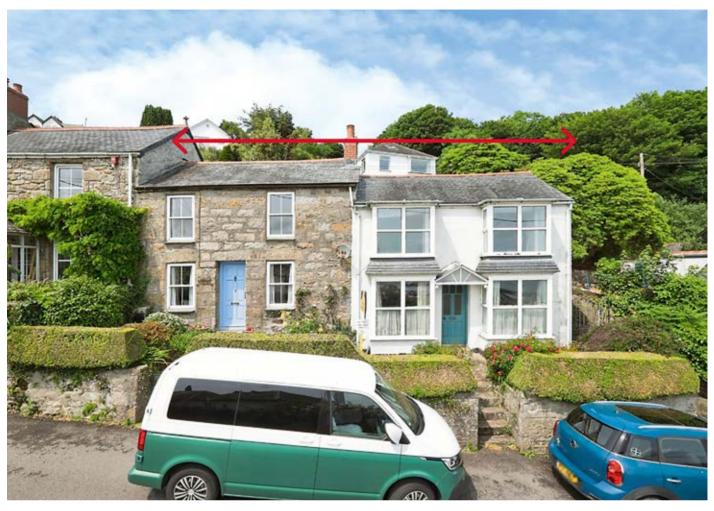

# 1 & 2, Mount View Terrace, Newlyn, Penzance, Cornwall TR18 5AX

GUIDE PRICE **£235,000+**\*

VACANT RESIDENTIAL

## **Description**

An interesting opportunity to acquire a versatile two storey property in the heart of Newlyn, with panoramic views over Newlyn Harbour, to St Michaels Mount and The Lizard beyond. The property, formerly two cottages which were merged in 1994 under Building Regulations application number 94/R/0017/N, now provides reverse level accommodation with three/four bedrooms, a reception room/bedroom four, utility room, bathroom and shower room at ground floor level, with sitting room, snug, kitchen/diner and utility room at first floor level, giving access to the elevated rear garden. A single garage is also included with the property and can be located a short distance away in Farmers Meadow, there is also on street parking to the front of the property.