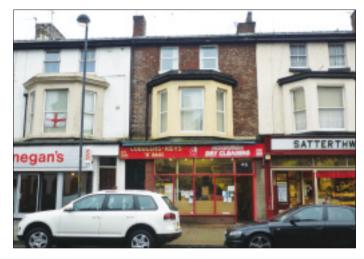

# **46a South Road, Waterloo, Liverpool L22 5PQ** VACANT RESIDENTIAL

Guide Price **£65,000 +** 

A vacant first and second floor maisonette suitable for occupation or investment purposes. The property benefits from double glazing and wall heaters together with a newly fitted kitchen. The property also benefits from planning permission for the conversion of the existing accommodation into a 1x1 bedroom flat and a 1x2 bedroom flat.

### Situated

The property is situated fronting South Road in the centre of Waterloo, a popular residential area approximately 1 mile north of Crosby Town Centre and 4 miles north of Liverpool City Centre.