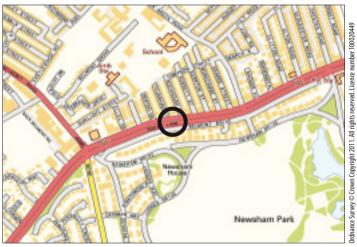

#### Situated

Overlooking Newsham Park in a popular residential location off West Derby Road within easy access to local amenities and approximately 2 miles from Liverpool City Centre.