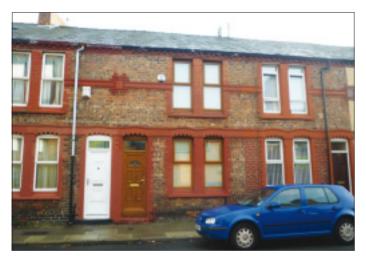

# 106 Gray Street, Bootle, Merseyside L20 4PR

**VACANT RESIDENTIAL** 

Guide Price **£40,000-£45,000** 

Not to scale. For identification purposes only

# A vacant extended 2 bedroomed middle terrace property benefiting from partial double glazing. The property is in good order and suitable for immediate occupation or investment purposes. The property has the potential to convert to provide three bedrooms.