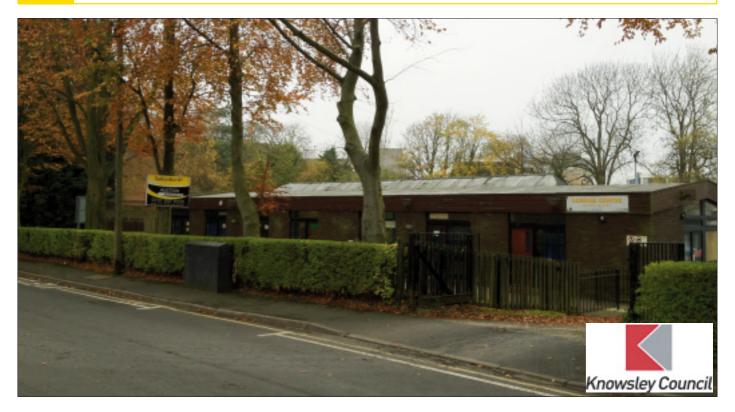

## Former Resource Centre, Huyton Church Road, Huyton L36 5SH Guide Price **£120,000-£130,000 VACANT COMMERCIAL**

A potential redevelopment opportunity suitable for a variety of uses subject to the necessary planning consents. The premises comprise a former resource centre 284sqm (3057sqft), together with associated car parking and rear amenity space. The total site area extends to 0.26h (0.64 acres) or thereabouts.

## **Situated**

The property is located fronting Huyton Church Road within a popular residential area, very close to Huyton Town Centre which provides local shopping amenities.

|    |                         | M²     | FT <sup>2</sup> |
|----|-------------------------|--------|-----------------|
| 1  | Toilet – Childrens      |        |                 |
| 2  | Play Room — Creche      | 16.25  | 175sqft         |
| 3  | Toilet                  |        |                 |
| 4  | Lobby                   | 7.73   | 83sqft          |
| 5  | Waiting Room            | 16.30  | 175sqft         |
| 6  | Video/Assessment/Admin  | 32.68  | 330sqft         |
| 7  | Store Room              | 6.69   | 72              |
| 8  | Lobby                   | 2.23   | 24              |
| 9  | File Store              | 2.86   | 31              |
| 10 | Doctor's Treatment Room | 12.64  | 136             |
| 11 | Corridor                | 39.063 | 420sqft         |
| 12 | Office / Store          | 10.70  | 115             |
| 13 | Large Office            | 27.95  | 301             |
| 14 | Kitchen                 | 11.62  | 125             |
| 15 | Disabled Toilet         |        |                 |
| 16 | Office                  | 13.92  | 150sqft         |
| 17 | Reception               | 19.30  | 208             |
| 18 | Conference Room         | 20.58  | 221             |
| 19 | Office                  | 16.28  | 175             |
| 20 | Office                  | 10.97  | 117             |
| 21 | Office                  | 7.82   | 84              |
| 22 | Toilets Staff           |        |                 |
| 23 | Lobby                   | 2.30   | 25              |
| 24 | Cleaner's Cupboard      | 5.8    | 63              |
| 27 | Meter Cupboard          |        |                 |
|    | Totals                  | 284sqm | (30567sqft)     |