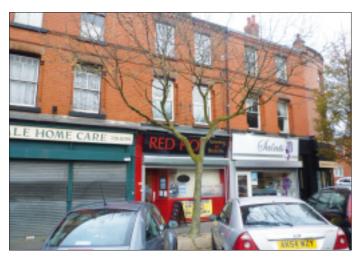

## 355 Aigburth Road, Liverpool L17 0BP VACANT RESIDENTIAL

Guide price **£60,000** +

A ground retail unit which is currently trading as a Sunbed & Beauty Salon however will be vacant on completion. The property would be suitable for a number of uses, subject to the relevant consents. The shop benefits from electric steel roller shutters. The property does not include the upper floors.

## Situated

Fronting Aigburth Road on a busy main road position at it's junction with Woodland Road and Aigburth Vale.