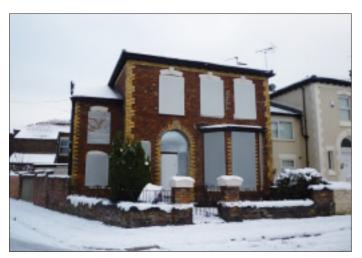

# **36 Clifton Road, Anfield, Liverpool, L6 4BQ** VACANT RESIDENTIAL

Guide Price **£20,000–£25,000** 

A two storey end terrace property converted to provide  $2 \times 1$  bedroomed flats in need of repair and modernisation.

#### Situated

Off West Derby Road in the Tuebrook District approximately 3 miles from Liverpool City Centre.

#### **Ground Floor**

Main Entrance Hallway **Flat 1** - Hall, Living Room, Kitchen,
Bedroom, Bathroom/W.C.

Not to scale. For identification purposes only

## **First Floor**

**Flat 2** - Hall, Living Room, Kitchen, Bedroom, Bathroom/W.C.

### Outside

Yard to the rear.