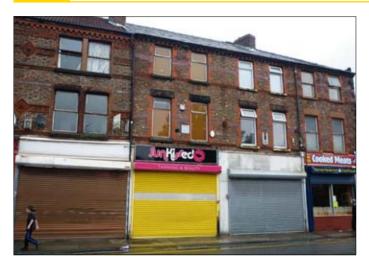

# 99/99a Marsh Lane, Bootle, Merseyside L20 4JB

## **COMMERCIAL INVESTMENT**

Guide price **£35–40,000** 

A three storey mixed use middle terrace property consisting of a ground floor shop unit together with an ancillary office and storage accommodation to the upper floors. The property benefits from electric steel roller shutters. We are advised the property is currently let on a 1 year lease producing an annual rental income of £6600 per annum.