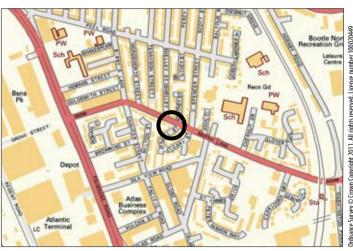

#### Situated

Fronting Marsh Lane in the Bootle district approximately 3 miles from Liverpool city centre.