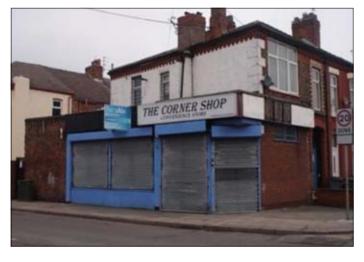

# 46a Liscard Road/108 Bell Road, Wallasey, Merseyside CH44 9AFCOMMERCIAL INVESTMENTGuide price £40,000+

A vacant end terrace mixed use property in need of refurbishment, providing a ground floor retail unit together with a two bedroomed flat above. The property would be suitable for a number of uses, subject to the relevant consents.

#### Situated

On the corner of Liscard Road and Bell Road. Liscard Road is quite a busy thoroughfare approximately 1 mile from Wallasey town centre.

## **Ground Floor**

Shop area measuring 486sq ft with stock room and separate WC.

Not to scale. For identification purposes only