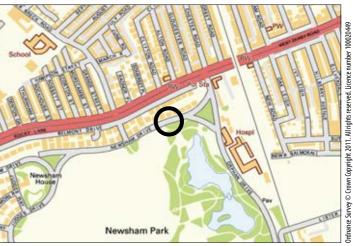

# Situated

Overlooking Newsham Park within easy access to Tuebrook amenities and approximately 2.5 miles from Liverpool city centre.