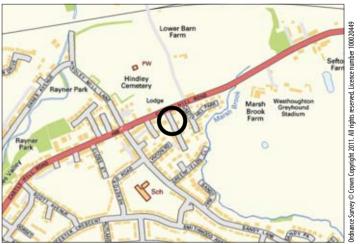

#### Situated

Just off Castle Hill Road (A58) close to Hindley town centre and Train Station in an established residential location.