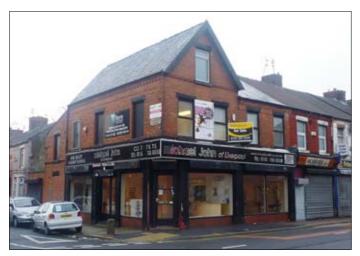

# 323–325 Prescot Road, Old Swan, Liverpool L13 3BS VACANT COMMERCIAL

Guide price **£100,000+** 

A double fronted three storey end terraced property which until recently traded as a hair, beauty and barber training school. The ground floor has been fitted for this purpose and benefits from timber laminate flooring, three phase electricity, electric steel roller shutters and an alarm. To the first floor there is a combination of treatment rooms, offices and training rooms. The property would be suitable for a number of uses subject to the relevant consents and could possibly be put back to provide two retail units with flats above. The total net internal area is 2061sq ft

## Situated

Fronting Prescot Road (A57) on the corner of Cheadle Avenue approximately 3 miles east of Liverpool city centre and a short distance from Old Swan.